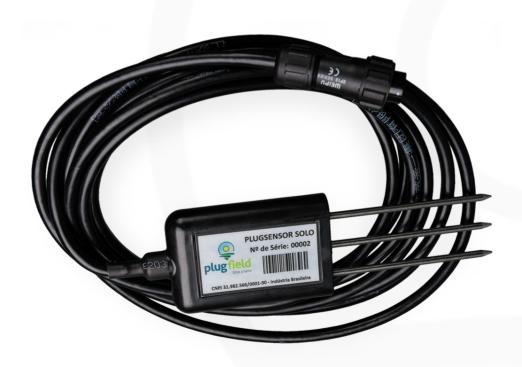

## Plugsensor Solo

The **Plugsensor Solo** is a high-precision sensor designed to monitor soil moisture and temperature, providing real-time data for more efficient agricultural management. Ideal for precision agriculture, it offers reliable readings with minimal soil disturbance and high stability. With IP68 protection, it is resistant to adverse conditions, making it suitable for scientific research, irrigation, greenhouses, and smart agriculture.

## **Technical Specifications**

| Parameter             | Description                                 |
|-----------------------|---------------------------------------------|
| Interface Output      | RS485 / Modbus-RTU                          |
| Power Supply          | 3.6 to 30V DC                               |
| Consumption           | 6mA / 24V DC                                |
| Soil Moisture         | Range: 0% to 100%                           |
|                       | Accuracy: ± 5%                              |
|                       | Resolution: ± 1%                            |
| Temperature           | Range: -40 °C to 80 °C                      |
|                       | Accuracy: ± 0.5 °C                          |
|                       | Resolution: ± 0.1 °C                        |
| Measurement Technique | FRD                                         |
| IP Rating             | IP68                                        |
| Operating Temperature | -40 °C to 85 °C                             |
| Installation          | Buried                                      |
| Dimensions            | 65 x 13 x 145 mm                            |
| Cable / Connector     | 3 meters with 5x 22AWG / SP13 Series – IP68 |