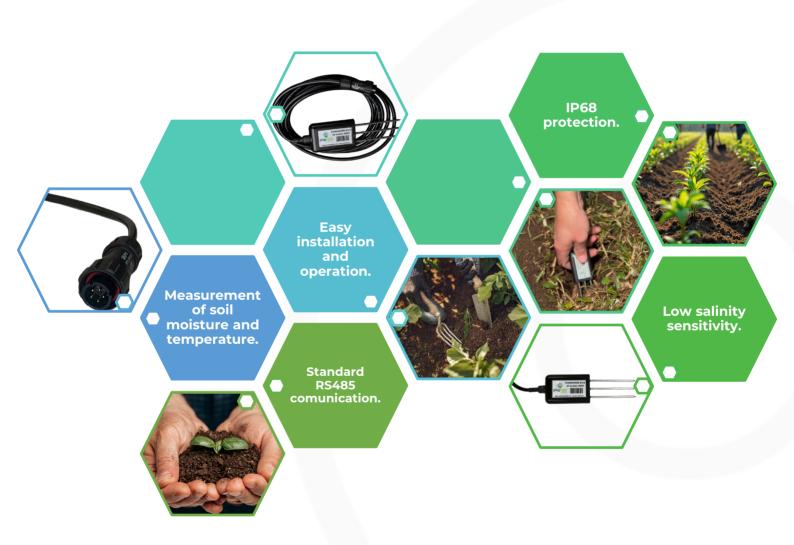

## Plugsensor Solo

The **Plugsensor Solo** is a high-precision sensor designed to monitor soil moisture and temperature, providing real-time data for more efficient agricultural management. Ideal for precision agriculture, it offers reliable readings with minimal soil disturbance and high stability. With IP68 protection, it is resistant to adverse conditions, making it suitable for scientific research, irrigation, greenhouses, and smart agriculture.

## **Technical Specifications**

| Parameter             | Description                                 |
|-----------------------|---------------------------------------------|
| Interface Output      | RS485 / Modbus-RTU                          |
| Power Supply          | 3.6 to 30V DC                               |
| Consumption           | 6mA / 24V DC                                |
| Soil Moisture         | Range: 0% to 100%                           |
|                       | Accuracy: ± 5%                              |
|                       | Resolution: ± 1%                            |
| Temperature           | Range: -40 °C to 80 °C                      |
|                       | Accuracy: ± 0.5 °C                          |
|                       | Resolution: ± 0.1 °C                        |
| Measurement Technique | FRD                                         |
| IP Rating             | IP68                                        |
| Operating Temperature | -40 °C to 85 °C                             |
| Installation          | Buried                                      |
| Dimensions            | 65 x 13 x 145 mm                            |
| Cable / Connector     | 3 meters with 5x 22AWG / SP13 Series – IP68 |