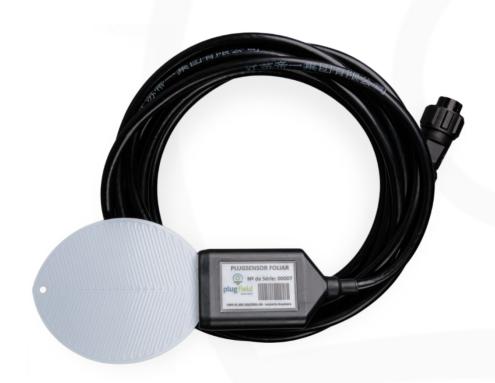

## Plugsensor Foliar

The **Plugsensor Foliar** is a high-precision sensor that measures leaf wetness caused by dew formation, precipitation or irrigation. It simulates the behavior of a real leaf, capturing temperature and water on its surface, enabling the analysis of wetness duration to provide data for disease and fungus prevention. With IP68 protection, it is ideal for agricultural and research applications.

## **Technical Specifications**

| Parameter             | Description                                 |
|-----------------------|---------------------------------------------|
| Output Interface      | RS485 / Modbus-RTU                          |
| Power Supply          | 3.6 to 30V DC                               |
| Consumption           | 6mA / 24V DC                                |
| Leaf Wetness          | Range: 0% to 100%                           |
|                       | Accuracy: ± 0.5%                            |
|                       | Resolution: ± 0.1%                          |
| Temperature           | Range: -40 °C to 80 °C                      |
|                       | Accuracy: 0.5 °C                            |
|                       | Resolution: ± 0.1 °C                        |
| Measurement Technique | FRD                                         |
| IP Rating             | IP68                                        |
| Operating Temperature | -40 °C to 85 °C                             |
| Installation          | Surface                                     |
| Dimensions            | 65 x 13 x 145 mm                            |
| Cable / Connector     | 3 meters with 5x 22AWG / SP13 Series – IP68 |