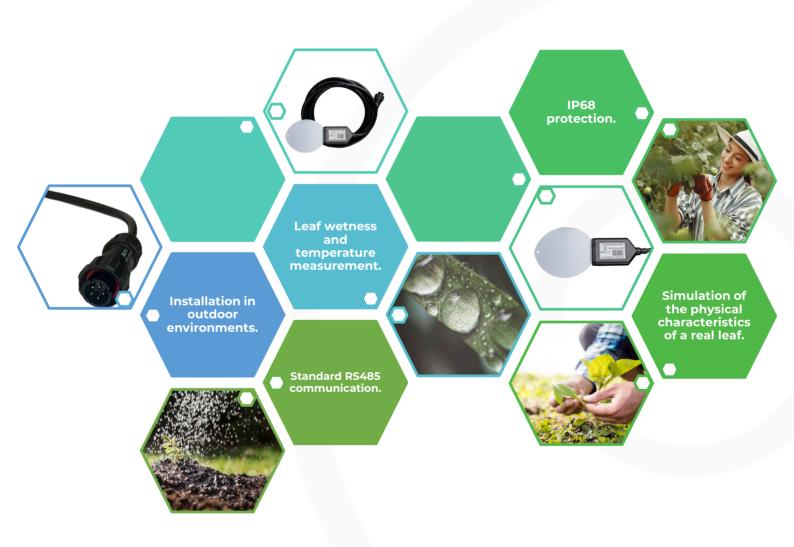

## Plugsensor Foliar

The **Plugsensor Foliar** is a high-precision sensor that measures leaf wetness caused by dew formation, precipitation or irrigation. It simulates the behavior of a real leaf, capturing temperature and water on its surface, enabling the analysis of wetness duration to provide data for disease and fungus prevention. With IP68 protection, it is ideal for agricultural and research applications.

## **Technical Specifications**

| Parameter             | Description                                 |
|-----------------------|---------------------------------------------|
| Output Interface      | RS485 / Modbus-RTU                          |
| Power Supply          | 3.6 to 30V DC                               |
| Consumption           | 6mA / 24V DC                                |
| Leaf Wetness          | Range: 0% to 100%                           |
|                       | Accuracy: ± 0.5%                            |
|                       | Resolution: ± 0.1%                          |
| Temperature           | Range: -40 °C to 80 °C                      |
|                       | Accuracy: 0.5 °C                            |
|                       | Resolution: ± 0.1 °C                        |
| Measurement Technique | FRD                                         |
| IP Rating             | IP68                                        |
| Operating Temperature | -40 °C to 85 °C                             |
| Installation          | Surface                                     |
| Dimensions            | 65 x 13 x 145 mm                            |
| Cable / Connector     | 3 meters with 5x 22AWG / SP13 Series – IP68 |