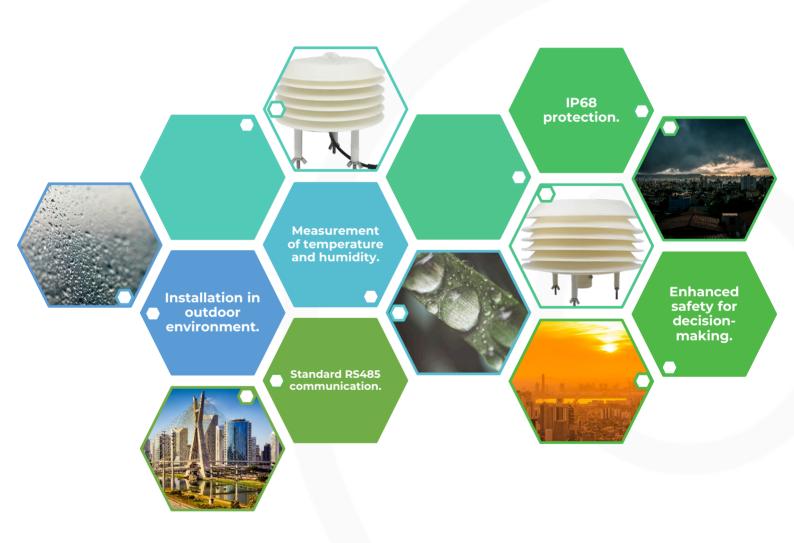

## Plugsensor Temp. e Umidade (Externo)

The Plugsensor Temperatura e Umidade (Externo) is an industrial sensor designed for precise temperature and relative humidity measurements. Featuring Modbus output and an IP68-rated structure, it offers long service life and reliable performance for extended outdoor use. This robust solution is ideal for environmental monitoring across various applications, such as Smart Cities, enabling datadriven, real-time decision-making.

## **Technical Specifications**

| Parameter               | Description                               |
|-------------------------|-------------------------------------------|
| Output Interface        | RS485 / Modbus-RTU                        |
| Power Supply            | 10 to 30V DC                              |
| Humidity Measurement    | Range: 0% to 99%                          |
|                         | Accuracy: ± 2%                            |
|                         | Resolution: ± 0,1%                        |
| Temperature Measurement | Range: -40 °C to 120 °C                   |
|                         | Accuracy: 0,5 to 1%                       |
|                         | Resolution: ± 0,1 °C                      |
| Measurement Technique   | Wet bulb                                  |
| IP Rating               | IP68                                      |
| Operating Temperature   | -40 °C to 80 °C                           |
| Installation            | Vertical (90°)                            |
| Dimensions              | 138 x 85 mm                               |
| Cable / Connector       | 60 cm with 5x 22 AWG / SP13 Series - IP68 |