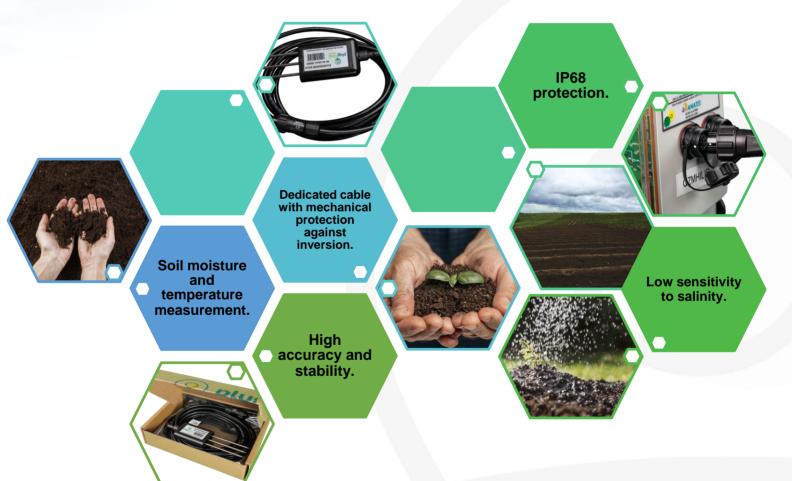

### Characteristics

The Plugsensor Solo measures variations in soil moisture conditions, as well as soil temperature, providing information for more efficient irrigation and preventing soil saturation. Widely used in precision agriculture, the instrument automatically reads the variables with real-time data, ensuring minimal soil disturbance with high accuracy and stability, and features mechanical protection against inversion through a dedicated cable.

### **Technical Specifications**

| Parameter             | Description                                        |
|-----------------------|----------------------------------------------------|
| Output Interface      | RS485/Modbus-RTU                                   |
| Power Supply          | 3.6 to 30V DC                                      |
| Consumption           | 6mA/24V DC                                         |
| Soil Moisture         | Range: 0 to 100%<br>Resolution: 1%<br>Accuracy: 5% |
| Temperature           | Range: -40°C to 80°C<br>Resolution: 0.1°C          |
|                       | Accuracy: ±0.5°C                                   |
| Measurement Technique | FDR                                                |
| IP Rating             | IP68                                               |
| Operating Temperature | -40°C to 85°C                                      |
| Enclosure             | Epoxy resin                                        |
| Sensor Rod            | Stainless steel                                    |
| Installation          | Surface or buried                                  |
| Sensor Dimension      | 65x13x145mm                                        |
| Cable / Connector     | 3 meters with 5x 22AWG / SP13 Series – IP68        |