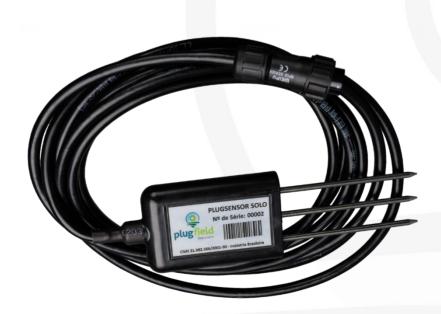

### Characteristics

The Plugsensor Solo measures variations in soil moisture conditions, as well as soil temperature, providing information for more efficient irrigation and preventing soil saturation. Widely used in precision agriculture, the instrument automatically reads the variables with real-time data, ensuring minimal soil disturbance with high accuracy and stability, and features mechanical protection against inversion through a dedicated cable.

### **Technical Specifications**

| Parameter             | Description                                        |
|-----------------------|----------------------------------------------------|
| Output Interface      | RS485/Modbus-RTU                                   |
| Power Supply          | 3.6 to 30V DC                                      |
| Consumption           | 6mA/24V DC                                         |
| Soil Moisture         | Range: 0 to 100%<br>Resolution: 1%<br>Accuracy: 5% |
| Temperature           | Range: -40°C to 80°C<br>Resolution: 0.1°C          |
|                       | Accuracy: ±0.5°C                                   |
| Measurement Technique | FDR                                                |
| IP Rating             | IP68                                               |
| Operating Temperature | -40°C to 85°C                                      |
| Enclosure             | Epoxy resin                                        |
| Sensor Rod            | Stainless steel                                    |
| Installation          | Surface or buried                                  |
| Sensor Dimension      | 65x13x145mm                                        |
| Cable / Connector     | 3 meters with 5x 22AWG / SP13 Series – IP68        |